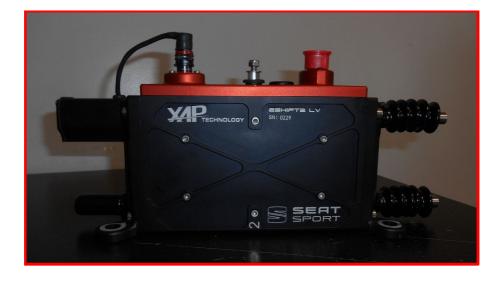

# Actuator

## ESHIFT 2 LV 2015-2016-2017

We advise rebuilding the actuator to 6000kms maximum.

The rebuild must be performed by XAP Technology, it is strictly forbidden to do it by yourself (seals are present on the actuator).