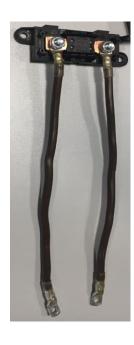

#### **Mounting:**

- Exchange the battery ground cable to the fuse kit 5F6915423
- Battery fixation position as shown in the pictures below.