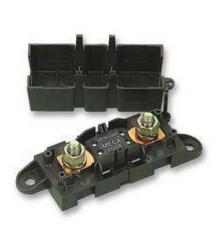

#### **Mounting:**

- Exchange the battery ground cable to the fuse kit 5F6915423
- Battery fixation position as shown in the pictures below.

#### Suppliers:

<u>Volkswagen Group Motorsport – Online Platform (vwgroupmotorsport-onlineplatform.com)</u>

You will find the Battery fuse kit on the car catalogue of each brand under the part number: 5F6915423