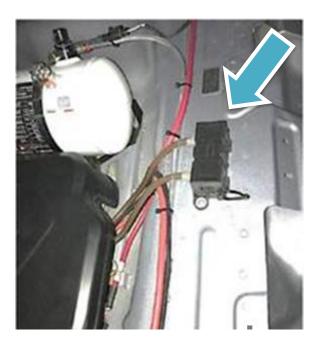

#### **Mounting:**

- Exchange the battery ground cable to the fuse kit 5F6915423
- Battery fixation position as shown in the pictures below.