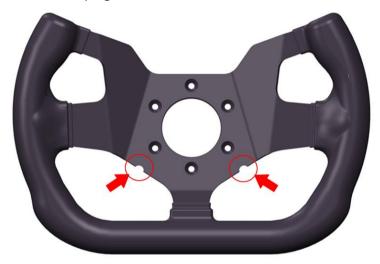

#### Parts to be modified

> Steering wheel. It has to be modified in order to be able to assemble the electronic module using the template shown on the next page with scale 1:1.

Bushings Ø7.8 x 13mm. Two of the four bushings have to be cut to the length of 7mm.