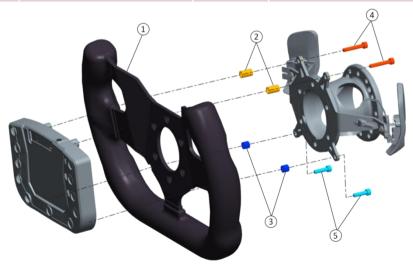

# New Steering Wheel Assembly

## New parts needed for the assembly:

| Part Number | Description              | Quantity | Comment                          |
|-------------|--------------------------|----------|----------------------------------|
| 1           | Steering Wheel           | 1        | After modification has been done |
| 2           | Bushing Ø7.8 x 13 mm     | 2        | Standard parts                   |
| 3           | Bushing Ø7.8 x 7 mm      | 2        | After modification has been done |
| 4           | Allen bolt M4x25 DIN 912 | 2        | Parts not delivered              |
| 5           | Allen bolt M4x16 DIN 912 | 2        | Parts not delivered              |