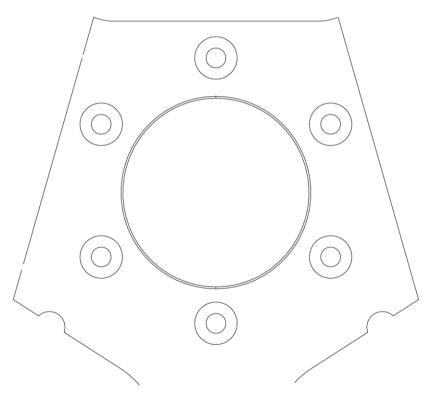

#### Parts to be modified

> Steering wheel. It has to be modified in order to be able to assemble the electronic module using the template shown on the next page with scale 1:1.

Bushings Ø7.8 x 13mm. Two of the four bushings have to be cut to the length of 7mm.

## Parts to be modified

> Steering wheel cutting template